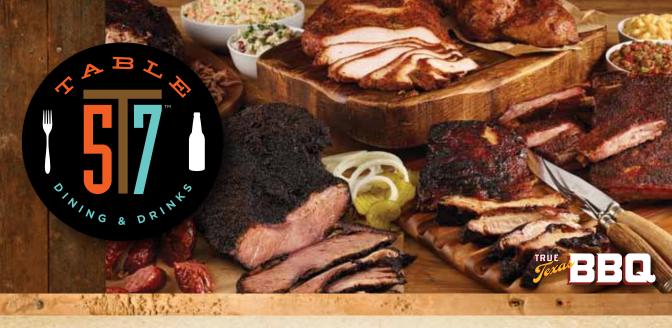

#### CARRY-OUT CATERING MENU

# BY THE POUND

| BRISKET LEAN       | 16 | TURKEY BREAST                     | 14  |
|--------------------|----|-----------------------------------|-----|
| BRISKET FATTY      | 16 | CAROLINA                          | 14  |
| CHOPPED BRISKET    | 14 | PULLED PORK                       | 14  |
| ST. LOUIS RIBS     | 16 | PORK & BEEF<br>SAUSAGE LINK, each | 4.5 |
| HALF CHICKEN, each | 7  |                                   |     |