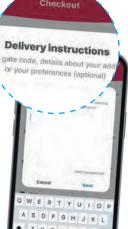

**Before** you complete your order, make sure to browse our Digital Coupons and DigiDeals for hundreds of savings each week!

Choose a delivery date & time.

During checkout process, be sure to **include** any delivery notes on how to access or locate your on-campus location in "**Notes** for your Driver".