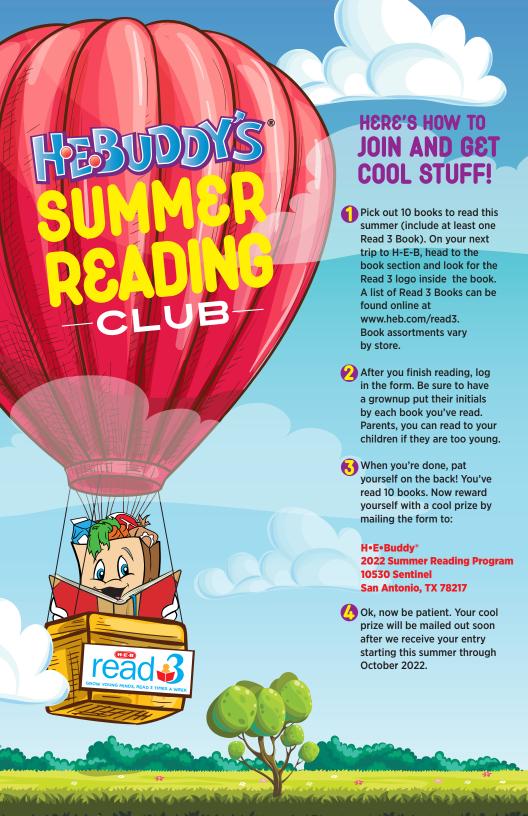

## BUDDY'S SUMMER READING FORM ONE FORM PER CHILD

| BOOKS I'VE READ                            | PARENT'S INITIALS |
|--------------------------------------------|-------------------|
| <b>0</b>                                   |                   |
| <b>2</b>                                   |                   |
| <b>6</b>                                   |                   |
| <b>6</b>                                   |                   |
| 6                                          |                   |
| <u>6</u>                                   |                   |
| •                                          |                   |
| <b>3</b>                                   |                   |
| <b>②</b>                                   |                   |
| (Place your Read 3 Book Title on line #10) |                   |

**AGE** 

**PHONE NUMBER** 

## PLEASE PRINT CLEARLY -

| CHILD'S NAME:         |  |
|-----------------------|--|
| PARENT'S SIGNATURE:   |  |
| ADDRESS (NO P.O. BOX) |  |
| CITY/STATE/ZIP        |  |

Information submitted will not be used for anything other than the fulfillment of the H+E+Buddy' Summer Reading Program.

Call the H+E+Buddy' hotline for any inquiries 1-800-399-0629