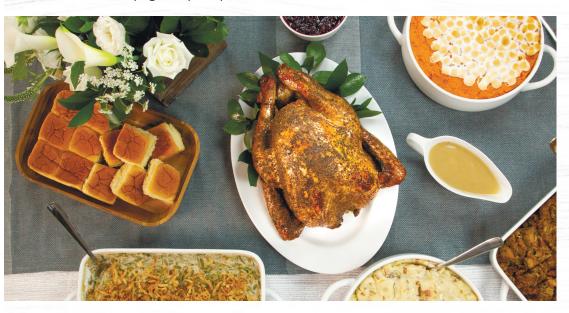

#### All meals served with choice of 3 Texas-sized sides or desserts:

Garlic Mashed Potatoes (2270 cal), Cornbread Stuffing (3270 cal),
Green Bean Casserole (2210 cal), Sweet Potato Casserole (2390 cal),
Peach Cobbler (2900 cal), Banana Pudding (5520 cal), Apple Cobbler (2940 cal)

#### Also includes:

Iced Tea - 2 gallons (unsweet or sweet) (0-1280 cal), Aloha Rolls - 2 dozen (2640 cal)