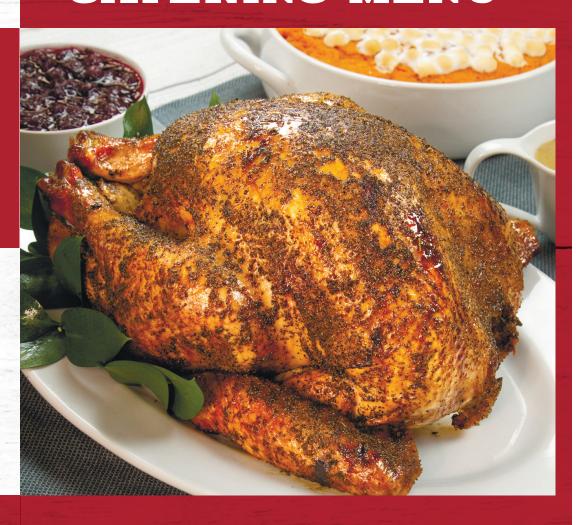

# **WHOLE TURKEY \$189**

10 to 12 lb. turkey, serves 10 to 12 (8690 cal)

Served with Turkey Gravy - 2 pints (410 cal), Cranberry Sauce - 1 pint (780 cal)

# **TURKEY BREAST \$120**

3 to 4 lb. boneless turkey, serves 10 to 12 (1910 cal)
Served with Turkey Gravy - 2 pints (410 cal), Cranberry Sauce - 1 pint (780 cal)